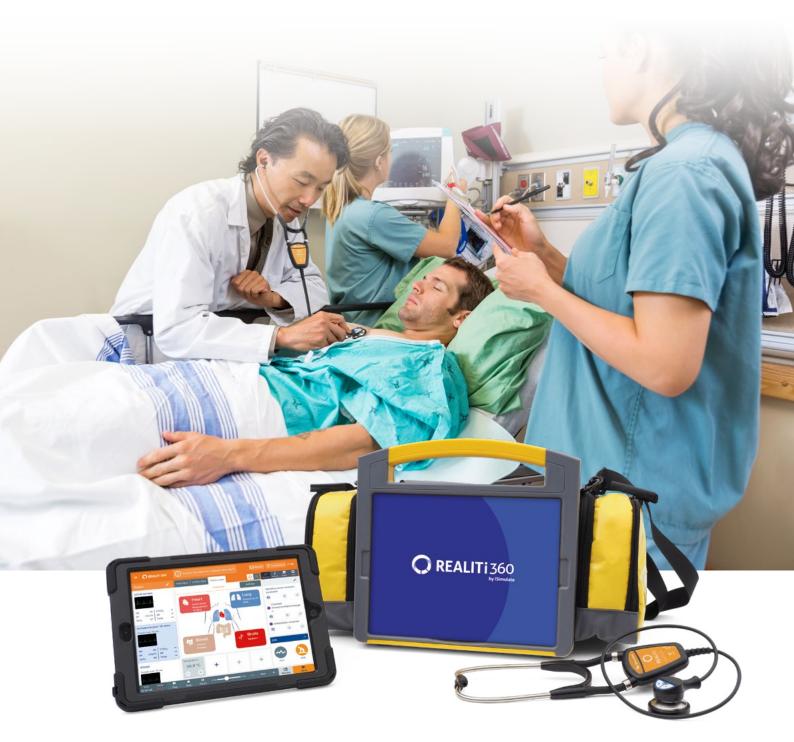

## ADVANCING AUSCULTATION TRAINING IN REALITI 360

In collaboration with Cardionics, a global leader in auscultation simulation products, iSimulate developed the REALITi SimScope for the REALITi 360 simulation ecosystem. REALITi SimScope is an electronic training stethoscope, created for simulation pratice with Standardized Patients and manikin-based auscultation training. REALITi SimScope is perfectly suited for OSCE (Objective Structured Clinical Examination) or any other examination format from pre-hospital to ICU.

REALITI SimScope requires any of the REALITI 360 versions to function (REALITI Go 1022862, REALITI Plus 1022815 or REALITI Pro 1022816) and is accessed through its simulation ecosystem to provide users with the comprehensive sounds library by Cardionics.