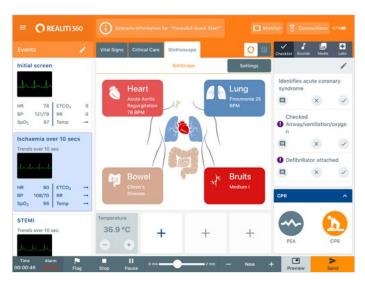

- + Learn how to distinguish between normal and abnormal respiratory and circulatory sounds
- + Train the diagnosis of bowel disorders and their variations
- + Practice building a detailed picture of the patient to understand the cause and extent of heart, lung or bowel diseases
- + Practice essential communication skills with patients and medical staff