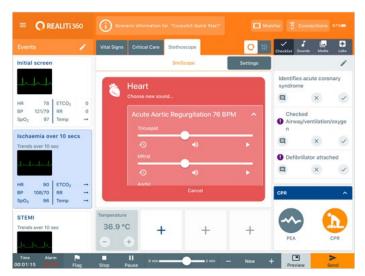

## ADVANCING AUSCULTATION TRAINING IN REALITI 360

In collaboration with Cardionics, a global leader in auscultation simulation products, iSimulate developed the REALITi SimScope for the REALITi 360 simulation ecosystem. REALITi SimScope is an electronic training stethoscope, created for simulation pratice with Standardized Patients and manikin-based auscultation training. REALITi SimScope is perfectly suited for OSCE (Objective Structured Clinical Examination) or any other examination format from pre-hospital to ICU.

REALITI SimScope requires any of the REALITI 360 versions to function (REALITI Go 1022862, REALITI Plus 1022815 or REALITI Pro 1022816) and is accessed through its simulation ecosystem to provide users with the comprehensive sounds library by Cardionics.