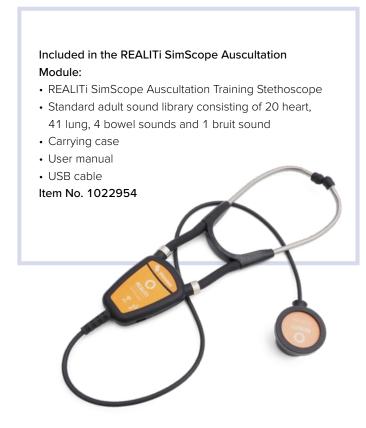

REALITI SimScope requires any of the REALITI 360 versions to function (REALITI Go 1022862, REALITI Plus 1022815 or REALITI Pro 1022816) and is accessed through its simulation ecosystem to provide users with the comprehensive sounds library by Cardionics.