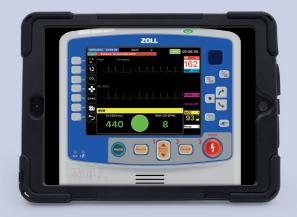

#### Frontline Medical Training:

Perfectly designed for first responders and paramedic training, emphasizing rapid medical intervention techniques.

Training without SimConnect

Training using SimConnect with any Manikin