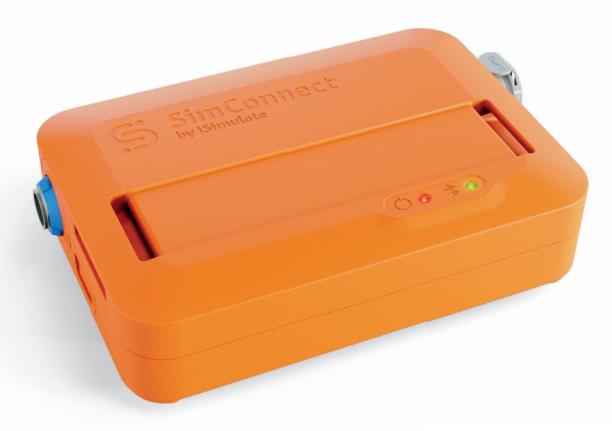

# REDEFINING MEDICAL SIMULATION: SimConnect & REALITi 360

Introducing SimConnect, a game-changing integration into the REALITi 360 ecosystem. Seamlessly incorporate simulated Pulse Oximetry and Respiratory Feedback, revolutionizing medical training by providing a dynamic and tailored experience that truly replicates real-world healthcare scenarios.

### Designed for Seamless Integration & User Efficiency:

SimConnect ensures user-friendliness, from rapid configuration to high system responsiveness. Its BLE (Bluetooth Low Energy) connectivity ensures a smooth fusion with REALITi 360. This offers professionals and educators lifelike feedback - pulseoximetry, capnography, and ventilation - directly visible on the REALITi 360 monitor. Moreover, its compatibility spans across diverse manikin models and standardized patients.

### INCLUDED IN THE SIMCONNECT MODULE:

Item No.: 1024636

#### SimConnect INTERFACE:

• The core interactive platform that drives the simulation experience