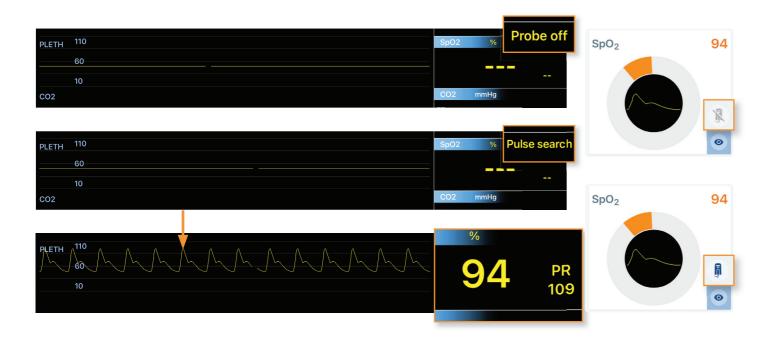

#### + Lifelike Physiological Simulations:

Immerse in oxygenation and capnography simulations with true numeric values and traces. Real Ventilation Flow Sensors and simulated SpO2 Sensors, enhancing the overall training experience.

### Designed for Seamless Integration & User Efficiency:

SimConnect ensures user-friendliness, from rapid configuration to high system responsiveness. Its BLE (Bluetooth Low Energy) connectivity ensures a smooth fusion with REALITi 360. This offers professionals and educators lifelike feedback - pulseoximetry, capnography, and ventilation - directly visible on the REALITi 360 monitor. Moreover, its compatibility spans across diverse manikin models and standardized patients.

#### SPO<sub>2</sub> FINGER SENSORS:

- Adult: Activates preselected SpO2 Values and waveforms
- Pediatric: Tailored for Pediatric training scenarios
- Neonate: Tailored for Neonatal training scenarios
- USB-C to USB-C cable: To connect SimConnect with a power source