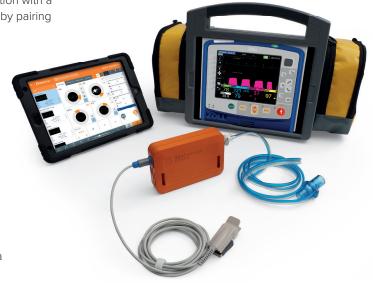

### Designed for Seamless Integration & User Efficiency:

SimConnect ensures user-friendliness, from rapid configuration to high system responsiveness. Its BLE (Bluetooth Low Energy) connectivity ensures a smooth fusion with REALITi 360. This offers professionals and educators lifelike feedback - pulseoximetry, capnography, and ventilation - directly visible on the REALITi 360 monitor. Moreover, its compatibility spans across diverse manikin models and standardized patients.

### Diversified Applications & Enhanced Realism:

The SimConnect package comes with an array of versatile accessories, catering to training needs across various age groups. Notably, it showcases real Bag-Valve-Mask (BVM) ventilation feedback on dedicated screens and provides exact respiratory rate and triggers the CO2 trace. Combine SimConnect with our specialized CPR-Module for a holistic CPR training experience.