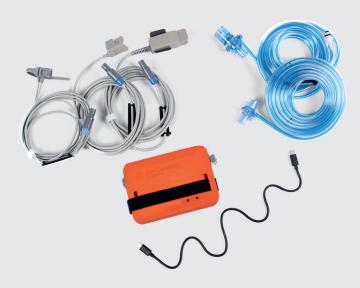

### INCLUDED IN THE SIMCONNECT MODULE:

Item No.: 1024636

#### SimConnect INTERFACE:

• The core interactive platform that drives the simulation experience

#### **VENTILATION FLOW SENSORS:**

- Adult/Pediatric: Accurately measures airflow for adult and pediatric scenarios
- Neonate: Designed specifically for neonatal simulations

#### SPO<sub>2</sub> FINGER SENSORS:

- Adult: Activates preselected SpO2 Values and waveforms
- Pediatric: Tailored for Pediatric training scenarios
- Neonate: Tailored for Neonatal training scenarios
- USB-C to USB-C cable: To connect SimConnect with a power source