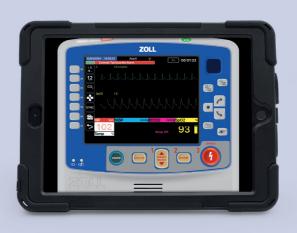

#### Frontline Medical Training:

Perfectly designed for first responders and paramedic training, emphasizing rapid medical intervention techniques.

Training without SimConnect

Training using SimConnect with any Manikin