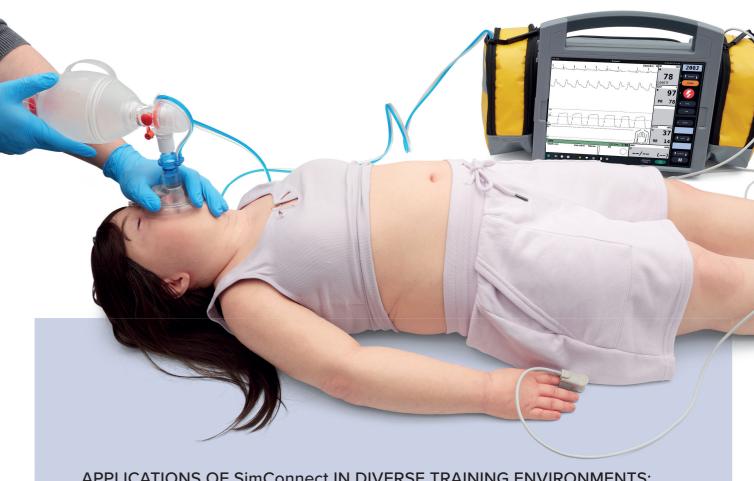

### Diversified Applications & Enhanced Realism:

The SimConnect package comes with an array of versatile accessories, catering to training needs across various age groups. Notably, it showcases real Bag-Valve-Mask (BVM) ventilation feedback on dedicated screens and provides exact respiratory rate and triggers the CO2 trace. Combine SimConnect with our specialized CPR-Module for a holistic CPR training experience.

## APPLICATIONS OF SimConnect IN DIVERSE TRAINING ENVIRONMENTS:

#### Frontline Medical Training:

Perfectly designed for first responders and paramedic training, emphasizing rapid medical intervention techniques.

Training without SimConnect

Training using SimConnect with any Manikin