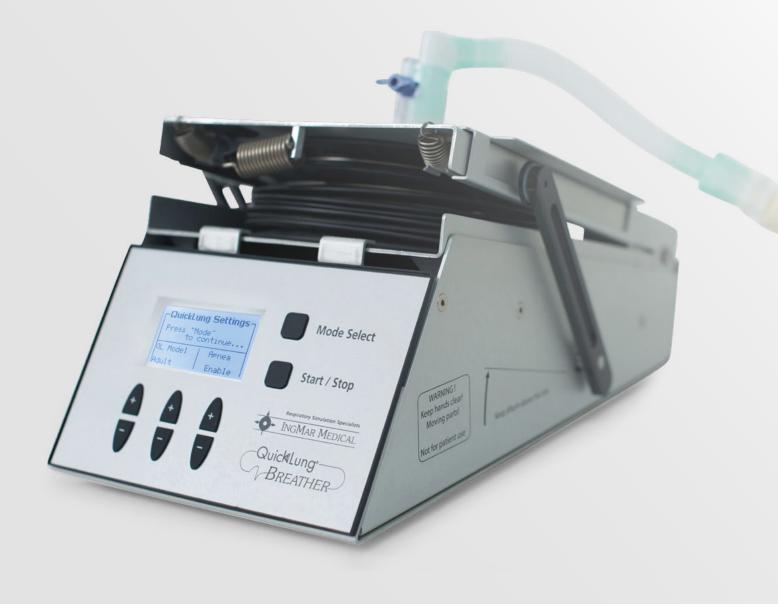

## **QUICKLUNG BREATHER:**

SIMULATE. TRAIN. EXCEL. ENSURING EXCELLENCE IN RESPIRATORY CARE

QuickLung Breather is an innovative and essential tool for healthcare professionals, designed to simulate realistic respiratory mechanics. The device simulates spontaneous breathing, allowing the medical professional, respiratory educators, pulmonary or critical care physicians to improve skills with advanced ventilator modes ensuring high standard of care and safety in respiratory management. QuickLung Breather offers unparalleled realism with adjustable resistance and compliance settings, mimicking various lung conditions and breathing patterns for comprehensive training.