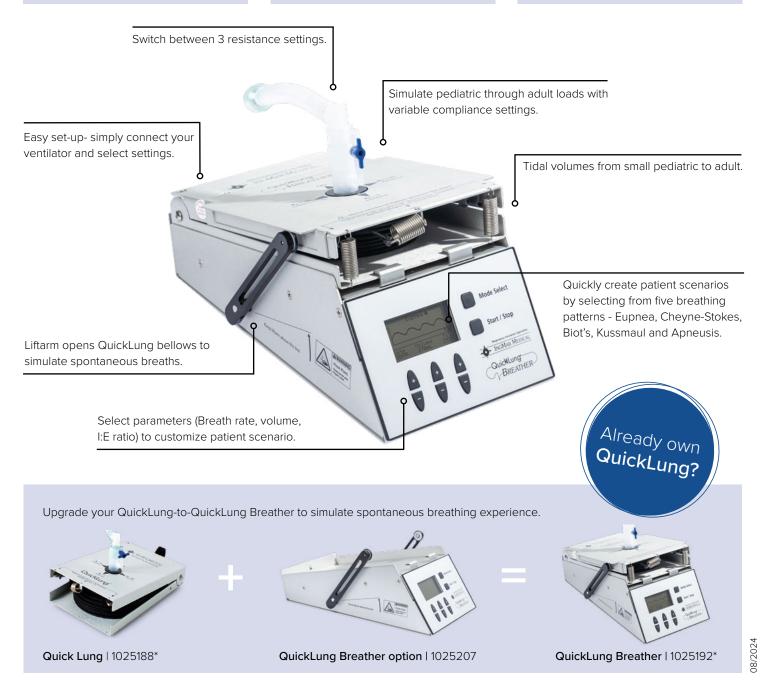

## SIMULATION AND TRAINING CAPABILITIES

- Adjustable Settings: resistance, compliance, breath rate, and tidal volume
- Mimics human lung behaviour and simulates various breathing patterns
- Supports advanced ventilator modes with a focus on ventilator triggering

## USER INTERACTIONS AND FEEDBACK

- Real-time feedback enhances the skills
- Easy setup and compatibility with any ventilator
- Operates on a standard outlet for hassle-free use

## DURABILITY AND COST EFFICIENCY

- Built with quality materials to withstand rigorous training
- Provides accurate ventilator triggering at an affordable cost
- Portable and easy to use, ideal for ICU to transportation