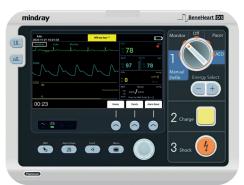

# **REALITi 360\*** WITH ATLAS BABY

REALITi 360 simulates a wide variety of premium branded patient monitors, defibrillators, and ventilator screens, providing added realism to your in-situ training with your ALS manikin. The combination of these two products offers a complete solution for AHA/ERC-compliant ALS training.

## PATIENT MONITOR/DEFIBRILLATOR

- Patient monitor/Defibrillator with configurable vital sign display:
- √ Heart Rate
- ✓ Blood Pressure
- √ Respiratory Rate
- √ SpO<sub>2</sub>
- √ EtCO<sub>2</sub>
- √ Temperature
- Pre-programmable scenarios
- Enrich simulation through media:
- ✓ Sounds
- √ X-rays
- √ CT Scans
- √ Labs
- Patient chart
- Comprehensive Szenario Report in Training Management System (TMS)

#### Examples of screens currently available: