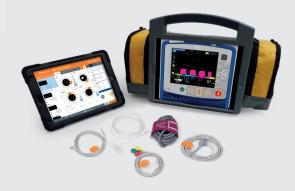

Atlas Baby is wireless and entirely integrated with REALITI 360. The combination of Atlas Baby and REALITI 360 offers a complete solution for AHA/ERC compliant PALS trainings. The whole system can be used straight out of the box and requires no sophisticated technical setup or maintenance. REALITi 360 simulates a large selection of different patient monitors, defibrillators and ventilators used in pre-hospital and hospital environments.

# **REALITi 360\*** WITH ATLAS BABY

REALITi 360 simulates a wide variety of premium branded patient monitors, defibrillators, and ventilator screens, providing added realism to your in-situ training with your ALS manikin. The combination of these two products offers a complete solution for AHA/ERC-compliant ALS training.