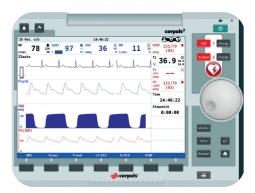

## PATIENT MONITOR/DEFIBRILLATOR

- Patient monitor/Defibrillator with configurable vital sign display:
- √ Heart Rate
- ✓ Blood Pressure
- √ Respiratory Rate
- √ SpO<sub>2</sub>
- √ EtCO<sub>2</sub>
- √ Temperature
- Pre-programmable scenarios
- Enrich simulation through media:
- ✓ Sounds
- √ X-rays
- √ CT Scans
- √ Labs
- Patient chart
- Comprehensive Szenario Report in Training Management System (TMS)

#### Examples of screens currently available: