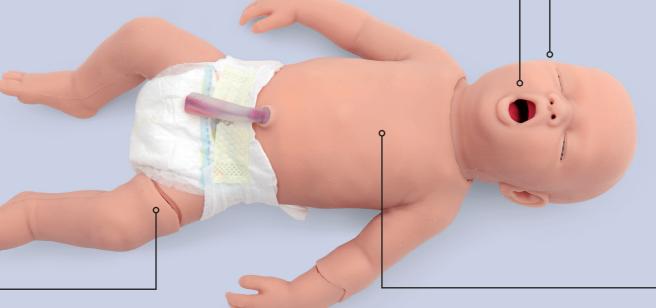

# ALS ALGORITHM TRAINING WITH ATLAS BABY AND REALITI 360

Introducing Atlas Baby, the paediatric advanced life support (PALS) training simulator in our 3B Scientific Atlas family. This comprehensive manikin features an intubatable head, a CPR-capable chest, IV arms, IO/IM legs and an extra umbilicus for neonatal Umblical Catheter Insertion. The ribcage's unique design allowes realistic chest compressions during CPR. Atlas Baby has anatomically accurate airways with all details required for Airway Management Training. Unleash the full potential of PALS education with Atlas Baby – where innovation meets excellence for unparalleled training experiences.

## CIRCULATION

- IV. IO and IM sites
- Umbilical Vein Catheterization
- Variable pulse rates
- Variable pulse strength
- Adjustable BP levels (systolic/diastolic)\*\*
- Brachial pulse (synchron with ECG)\*\*