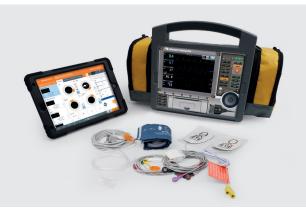

Atlas Baby is wireless and entirely integrated with REALITI 360. The combination of Atlas Baby and REALITI 360 offers a complete solution for AHA/ERC compliant PALS trainings. The whole system can be used straight out of the box and requires no sophisticated technical setup or maintenance. REALITi 360 simulates a large selection of different patient monitors, defibrillators and ventilators used in pre-hospital and hospital environments.

# **REALITi 360\*** WITH ATLAS BABY

REALITi 360 simulates a wide variety of premium branded patient monitors, defibrillators, and ventilator screens, providing added realism to your in-situ training with your ALS manikin. The combination of these two products offers a complete solution for AHA/ERC-compliant ALS training.