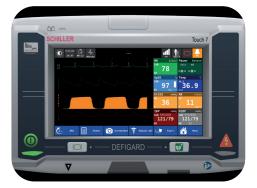

# **REALITi 360\*** WITH ATLAS BABY

REALITi 360 simulates a wide variety of premium branded patient monitors, defibrillators, and ventilator screens, providing added realism to your in-situ training with your ALS manikin. The combination of these two products offers a complete solution for AHA/ERC-compliant ALS training.

## PATIENT MONITOR/DEFIBRILLATOR

- Patient monitor/Defibrillator with configurable vital sign display:
- √ Heart Rate
- ✓ Blood Pressure
- √ Respiratory Rate
- √ SpO<sub>2</sub>
- √ EtCO<sub>2</sub>
- √ Temperature
- Pre-programmable scenarios
- Enrich simulation through media:
- ✓ Sounds
- √ X-rays
- √ CT Scans
- √ Labs
- Patient chart
- Comprehensive Szenario Report in Training Management System (TMS)

#### Examples of screens currently available: