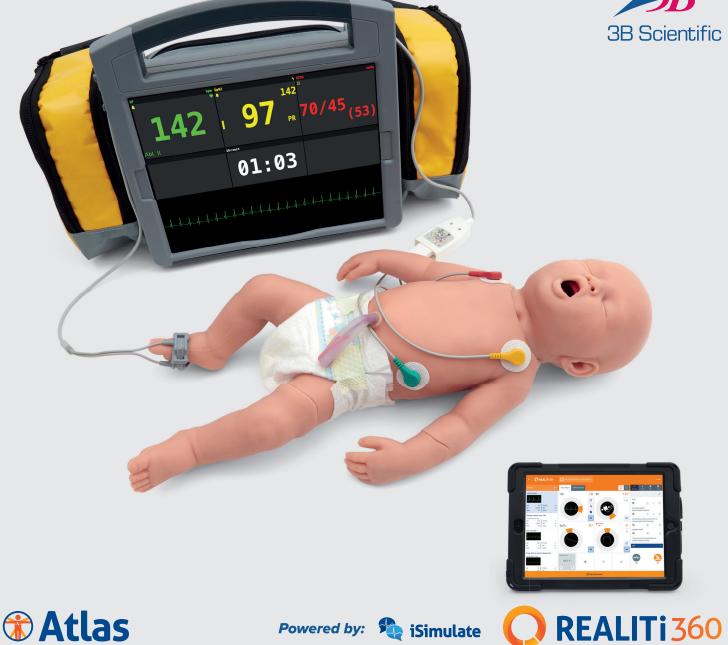

# ALS ALGORITHM TRAINING WITH ATLAS BABY AND REALITI 360

Introducing Atlas Baby, the paediatric advanced life support (PALS) training simulator in our 3B Scientific Atlas family. This comprehensive manikin features an intubatable head, a CPR-capable chest, IV arms, IO/IM legs and an extra umbilicus for neonatal Umblical Catheter Insertion. The ribcage's unique design allowes realistic chest compressions during CPR. Atlas Baby has anatomically accurate airways with all details required for Airway Management Training. Unleash the full potential of PALS education with Atlas Baby – where innovation meets excellence for unparalleled training experiences.

Atlas Baby is wireless and entirely integrated with REALITI 360. The combination of Atlas Baby and REALITI 360 offers a complete solution for AHA/ERC compliant PALS trainings. The whole system can be used straight out of the box and requires no sophisticated technical setup or maintenance. REALITi 360 simulates a large selection of different patient monitors, defibrillators and ventilators used in pre-hospital and hospital environments.

# **REALITi 360\*** WITH ATLAS BABY

REALITi 360 simulates a wide variety of premium branded patient monitors, defibrillators, and ventilator screens, providing added realism to your in-situ training with your ALS manikin. The combination of these two products offers a complete solution for AHA/ERC-compliant ALS training.