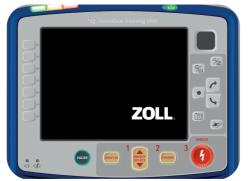

# **REALITi 360\*** WITH ATLAS BABY

REALITi 360 simulates a wide variety of premium branded patient monitors, defibrillators, and ventilator screens, providing added realism to your in-situ training with your ALS manikin. The combination of these two products offers a complete solution for AHA/ERC-compliant ALS training.

## PATIENT MONITOR/DEFIBRILLATOR

- Patient monitor/Defibrillator with configurable vital sign display:
- √ Heart Rate
- ✓ Blood Pressure
- √ Respiratory Rate
- √ SpO<sub>2</sub>
- √ EtCO<sub>2</sub>
- √ Temperature
- Pre-programmable scenarios
- Enrich simulation through media:
- ✓ Sounds
- √ X-rays
- √ CT Scans
- √ Labs
- Patient chart
- Comprehensive Szenario Report in Training Management System (TMS)

#### Examples of screens currently available: