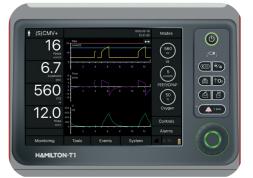

# **REALITi 360\*** WITH ATLAS BABY

REALITi 360 simulates a wide variety of premium branded patient monitors, defibrillators, and ventilator screens, providing added realism to your in-situ training with your ALS manikin. The combination of these two products offers a complete solution for AHA/ERC-compliant ALS training.

## PATIENT MONITOR/DEFIBRILLATOR

- Patient monitor/Defibrillator with configurable vital sign display:
- √ Heart Rate
- ✓ Blood Pressure
- √ Respiratory Rate
- √ SpO<sub>2</sub>
- √ EtCO<sub>2</sub>
- √ Temperature
- Pre-programmable scenarios
- Enrich simulation through media:
- ✓ Sounds
- √ X-rays
- √ CT Scans
- √ Labs
- Patient chart
- Comprehensive Szenario Report in Training Management System (TMS)

#### Examples of screens currently available: