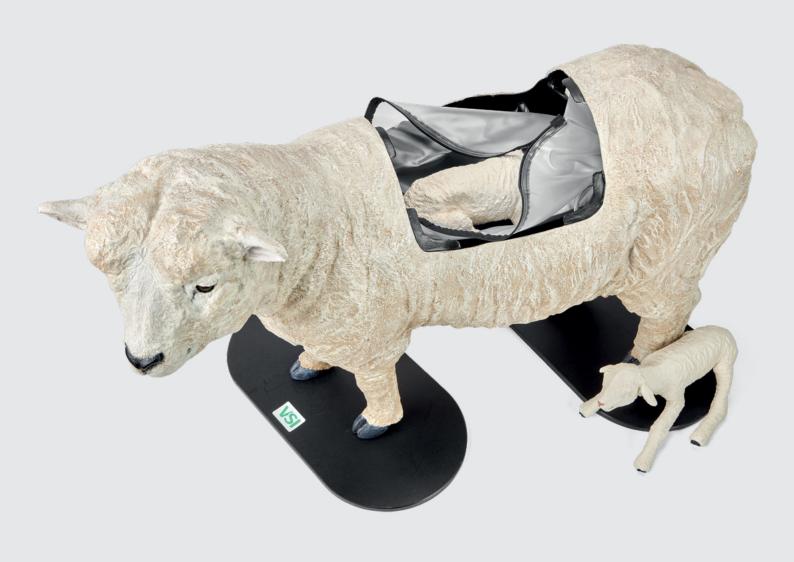

# SOUTHDOWN EWE DYSTOCIA SIMULATOR

The VSI Southdown Ewe Dystocia Simulator is the next release in our line of high-fidelity training tools trusted by veterinary educators worldwide. Designed with accuracy and functionality in mind, the Southdown Ewe Dystocia Simulator is realistic in both size and conformation. The lambs are equipped with a steel, articulated skeleton which allows them to be placed in a variety of positions allowing students to gain the confidence needed to perform dystocia scenarios in a live setting – increasing clinical proficiency and helping to protect both the ewe and lamb.

## **TECHNICAL SPECIFICATIONS**

- 35" high, 54" in length and 18" at its widest
- Steel reinforced fibreglass model, water resistant components for easy cleaning
- Removable hatch for easy access points
- Interchangeable parts for multiple simulations
- Inflatable lamb air bed support
- Vinyl uterine bag
- Soft, durable birthing perineum panel
- Flexible removable tail
- Replica pelvis
- Head snare, landing mat
- Instruction booklet outlining the features of your model

## DAY ONE SKILLS & PRODUCT BENEFITS

- Students can practice positioning the lambs in a variety of positions to accommodate for various dystocia simulations
- Udders allow students to practice tubing and cleaning procedures
- Application of simulated oitments for treatment of infection
- Lamb positioning and palpation
- Medium articulating southdown lambs included. Metal skeleton allows for appropriate force and for lambs to be positioned.
  - Airway for intubation tube
  - Umbillicus landmark to indicate injection site
  - Full natural tail for tail docking indications
  - Durable, flexible and easy to clean skin
  - Compatible with the Ewe Uterus Set for artificial insemination training upgrade kit
- Realistic in size and aesthetically pleasing allowing for better immersion in training scenarios
- Large and small lambs can be purchased separately
- Large male; Medium female; Small male