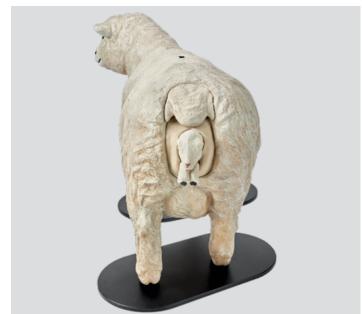

## DAY ONE SKILLS & PRODUCT BENEFITS

- Students can practice positioning the lambs in a variety of positions to accommodate for various dystocia simulations
- Udders allow students to practice tubing and cleaning procedures
- Application of simulated oitments for treatment of infection
- Lamb positioning and palpation
- Medium articulating southdown lambs included. Metal skeleton allows for appropriate force and for lambs to be positioned.
  - Airway for intubation tube
  - Umbillicus landmark to indicate injection site
  - Full natural tail for tail docking indications
  - Durable, flexible and easy to clean skin
  - Compatible with the Ewe Uterus Set for artificial insemination training upgrade kit
- Realistic in size and aesthetically pleasing allowing for better immersion in training scenarios
- Large and small lambs can be purchased separately
- Large male; Medium female; Small male