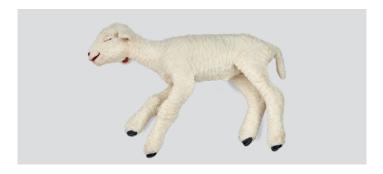

## DAY ONE SKILLS & PRODUCT BENEFITS

- Students can practice positioning the lambs in a variety of positions to accommodate for various dystocia simulations
- Udders allow students to practice tubing and cleaning procedures
- Application of simulated oitments for treatment of infection
- Lamb positioning and palpation
- Medium articulating southdown lambs included. Metal skeleton allows for appropriate force and for lambs to be positioned.
  - Airway for intubation tube
  - Umbillicus landmark to indicate injection site
  - Full natural tail for tail docking indications
  - Durable, flexible and easy to clean skin
  - Compatible with the Ewe Uterus Set for artificial insemination training upgrade kit
- Realistic in size and aesthetically pleasing allowing for better immersion in training scenarios
- Large and small lambs can be purchased separately
- Large male; Medium female; Small male