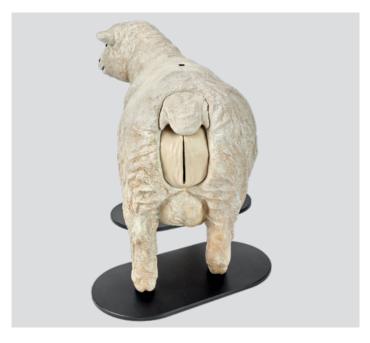

## **TECHNICAL SPECIFICATIONS**

- 35" high, 54" in length and 18" at its widest
- Steel reinforced fibreglass model, water resistant components for easy cleaning
- Removable hatch for easy access points
- Interchangeable parts for multiple simulations
- Inflatable lamb air bed support
- Vinyl uterine bag
- Soft, durable birthing perineum panel
- Flexible removable tail
- Replica pelvis
- Head snare, landing mat
- Instruction booklet outlining the features of your model

## REPLACEABLE PARTS

- Birthing Perineum Panel 1025610
- Ewe Uterus Set 1025607
- Udders 1025615
- Standard Tail 1025615
- Uterine Bag 1025617
- Lamb 1025618/1026066/1026068